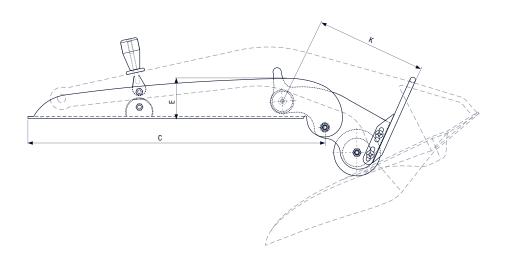

## **Ultra Marine Bow Roller**

| ANCHOR<br>KG | 5     | 8     | 12    | 16    | 21    | 27    | 35    | 45    | 60    | 80    | 100    | 130    | 160    | 200    |
|--------------|-------|-------|-------|-------|-------|-------|-------|-------|-------|-------|--------|--------|--------|--------|
| Α            | 396,8 | 464,0 | 531,2 | 584,6 | 639,8 | 696,0 | 759,1 | 825,0 | 908,0 | 994,4 | 1076,9 | 1175,0 | 1259,3 | 1356,7 |
| В            | 342,1 | 400,2 | 458,2 | 504,2 | 551,8 | 600,3 | 654,7 | 711,6 | 738,2 | 862,0 | 938,9  | 1013,7 | 1086,1 | 1170,2 |
| С            | 374,5 | 438,0 | 501,5 | 551,9 | 604,0 | 657,0 | 716,7 | 778,7 | 857,2 | 943,4 | 1016,6 | 1109,5 | 1188,7 | 1280,7 |
| D            | 55,2  | 64,6  | 74,0  | 81,4  | 89,1  | 96,9  | 105,7 | 114,9 | 126,4 | 139,1 | 149,9  | 163,6  | 175,3  | 188,9  |
| E            | 50,5  | 59,1  | 67,7  | 74,5  | 81,5  | 88,7  | 96,7  | 105,1 | 115,7 | 127,3 | 137,2  | 149,7  | 160,4  | 172,8  |
| K            | 141,1 | 165,0 | 188,9 | 207,9 | 227,5 | 247,5 | 269,9 | 293,4 | 322,9 | 355,4 | 383,0  | 417,9  | 447,8  | 482,5  |
| L (*)        | 536   | 573   | 656   | 721   | 790   | 859   | 937   | 1018  | 1121  | 1234  | 1329   | 1450   | 1555   | 1675   |
| t            | 3,0   | 4,0   | 4,0   | 4,0   | 5,0   | 5,0   | 6,0   | 6,0   | 6,0   | 8,0   | 8,0    | 8,0    | 10,0   | 10,0   |

Dimensions are in mm. If dimension "A" or "B" is given together with the order by costumer, it can be manufactured in different lengths. The bow roller chassis is either manufactured without holes to not let potential problems on mounting and drilled by the costumer or it is manufactured with holes, if the dimensions of "F, G, H, I, I" are given together with the order by the customer. Dimensions and details might be changed without giving notice.