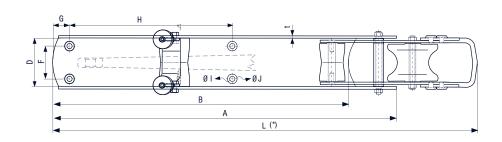

## **Ultra Marine Bow Roller**

| ANCHOR<br>KG | 5     | 8     | 12    | 16    | 21    | 27    | 35    | 45    | 60    | 80    | 100    | 130    | 160    | 200    |
|--------------|-------|-------|-------|-------|-------|-------|-------|-------|-------|-------|--------|--------|--------|--------|
| Α            | 396,8 | 464,0 | 531,2 | 584,6 | 639,8 | 696,0 | 759,1 | 825,0 | 908,0 | 994,4 | 1076,9 | 1175,0 | 1259,3 | 1356,7 |
| В            | 342,1 | 400,2 | 458,2 | 504,2 | 551,8 | 600,3 | 654,7 | 711,6 | 738,2 | 862,0 | 938,9  | 1013,7 | 1086,1 | 1170,2 |
| С            | 374,5 | 438,0 | 501,5 | 551,9 | 604,0 | 657,0 | 716,7 | 778,7 | 857,2 | 943,4 | 1016,6 | 1109,5 | 1188,7 | 1280,7 |
| D            | 55,2  | 64,6  | 74,0  | 81,4  | 89,1  | 96,9  | 105,7 | 114,9 | 126,4 | 139,1 | 149,9  | 163,6  | 175,3  | 188,9  |
| E            | 50,5  | 59,1  | 67,7  | 74,5  | 81,5  | 88,7  | 96,7  | 105,1 | 115,7 | 127,3 | 137,2  | 149,7  | 160,4  | 172,8  |
| K            | 141,1 | 165,0 | 188,9 | 207,9 | 227,5 | 247,5 | 269,9 | 293,4 | 322,9 | 355,4 | 383,0  | 417,9  | 447,8  | 482,5  |
| L (*)        | 536   | 573   | 656   | 721   | 790   | 859   | 937   | 1018  | 1121  | 1234  | 1329   | 1450   | 1555   | 1675   |
| t            | 3,0   | 4,0   | 4,0   | 4,0   | 5,0   | 5,0   | 6,0   | 6,0   | 6,0   | 8,0   | 8,0    | 8,0    | 10,0   | 10,0   |

Dimensions are in mm. If dimension "A" or "B" is given together with the order by costumer, it can be manufactured in different lengths. The bow roller chassis is either manufactured without holes to not let potential problems on mounting and drilled by the costumer or it is manufactured with holes, if the dimensions of "F, G, H, I, I" are given together with the order by the customer. Dimensions and details might be changed without giving notice.